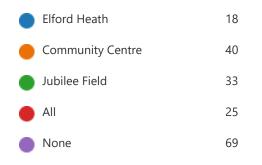

## Eccleshall Parish Council Outdoor Gym Project

1. Are you in support of the proposal to provide Outdoor gym equipment?

2. Would you use the equipment provided?

3. Which sites are you most likely to use? (Multiple locations can be selected)